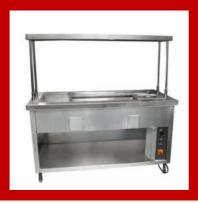

# **CANTEEN KITCHEN EQUIPMENT**

SS Hot Bain Marie

Meat Mincer KC-106MM

Ss Hotel Kitchen Equipment

SS Work Table

## **NEW ITEMS**

Hospital Canteen Consultant

SPIRAL MIXER

HOT & COLD WATER DISPENSER

Commercial Kitchen Designer

Hot Bain Marie With Sneeze Guard

SS Platform Trolley

Two Door Glass Chiller